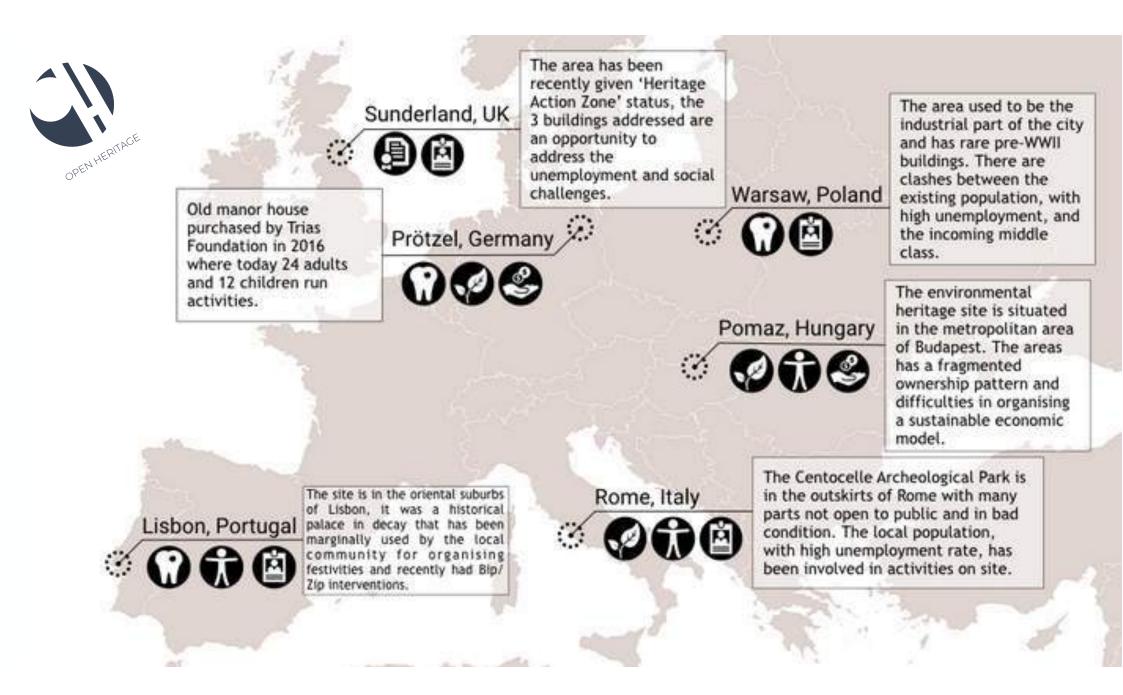

#### High Street, Sunderland

Great Britain

#### Hof Prädikow, Prötzel, Brandenburg

Germany

Marquês de Abrantes, Lisbon <sup>Portugal</sup>

Pomáz-Nagykovácsi-Puszta <sub>Hungary</sub>

Praga District, Warsaw Poland

At Hof Prädikow modern working meets rural living. Digital work culture and diverse social exchange are to go hand in hand here with proximity to nature and handicraft work.

#### DISCOVER THE SIX HERITAGE LABS LOCAL PARTICIPATORY PLATFORMS

Centocelle Archaeological Park, South-East Co-District of Rome Italy