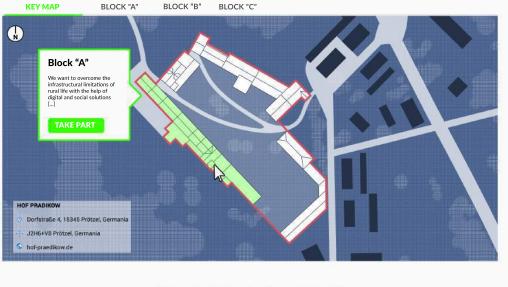

#### Hof Prädikow, Prötzel, Brandenburg

Germany

Marquês de Abrantes, Lisbon <sup>Portugal</sup>

Pomáz-Nagykovácsi-Puszta <sub>Hungary</sub>

Praga District, Warsaw Poland

At Hof Prädikow modern working meets rural living. Digital work culture and diverse social exchange are to go hand in hand here with proximity to nature and handicraft work.

### Welcome to Hof Prädikow Partizipation!

Processes

#### BLUEPRINT NAVIGATOR navigate through participatory processes using maps and blueprints of a site or building

How do I take part in a process?

MEETINGS Find out where and when you can participate in public meetings.