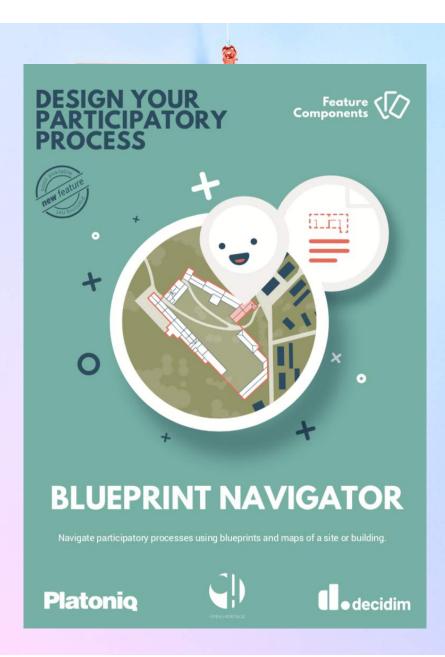

#### BLUEPRINT NAVIGATOR navigate through participatory processes using maps and blueprints of a site or building

How do I take part in a process?

MEETINGS Find out where and when you can participate in public meetings.