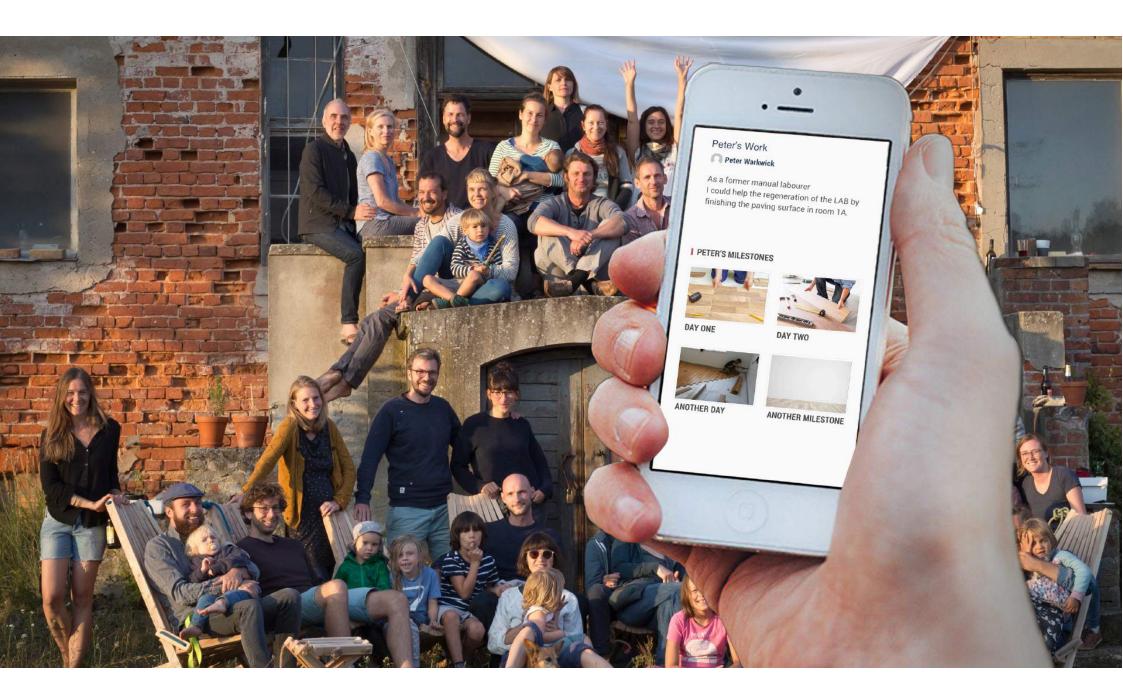

### Peter's work

#### Peter Warkwick

As a former manual labourer I could help the regeneration of the LAB by finishing the paving surface in room 1A