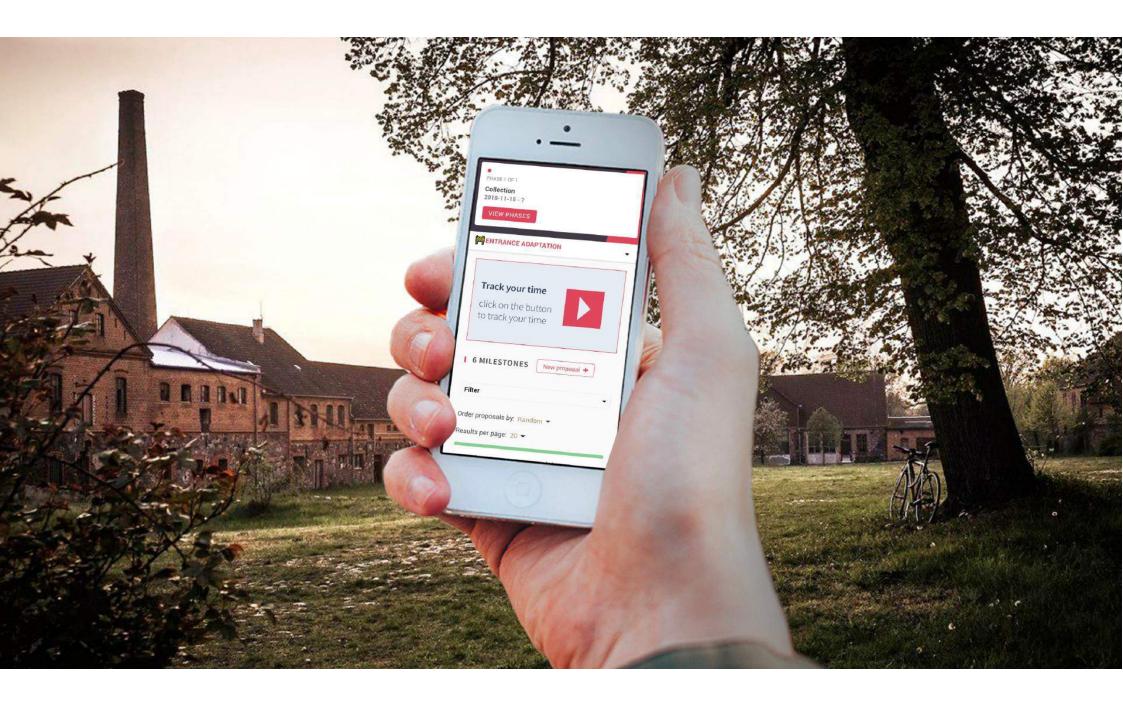

#### Hof Prädikow, Prötzel, Brandenburg

Germany

Marquês de Abrantes, Lisbon <sup>Portugal</sup>

Pomáz-Nagykovácsi-Puszta <sub>Hungary</sub>

Praga District, Warsaw Poland

At Hof Prädikow modern working meets rural living. Digital work culture and diverse social exchange are to go hand in hand here with proximity to nature and handicraft work.

|   | OPEN<br>HERITAGE                                                                                                                                                                                                                                                    |                                         | Q. Search                                       | English Sign Up Sign In                                                                                                           |  |
|---|---------------------------------------------------------------------------------------------------------------------------------------------------------------------------------------------------------------------------------------------------------------------|-----------------------------------------|-------------------------------------------------|-----------------------------------------------------------------------------------------------------------------------------------|--|
|   | Home                                                                                                                                                                                                                                                                | Processes                               | Assemblies                                      | Help                                                                                                                              |  |
|   | I'M A VOLUNTEER!<br>#I'M A VOLUNTEER! A range of activity                                                                                                                                                                                                           | ties that everyone of us can do to rege | PHASE 1 OF<br>Introduc<br>2019-10-13<br>VIEW PH | tion<br>5 - ?                                                                                                                     |  |
|   | VOLUNTEERS PROGRAM                                                                                                                                                                                                                                                  | DAPTATION WS AREA ADAPTATION            |                                                 |                                                                                                                                   |  |
| 1 | We need your help to adapt our entrance<br>More precisely, we need to:<br>1. Paint the main wall<br>2. Prepare countertop<br>I want to participate!<br>enrollment<br>0 PROPOSALS<br>New proposal +<br>Orde<br>Search<br>Proposals<br>All<br>Proposals<br>Amendments | I accept the Terms of Service           | s per page: 20 💌                                | ▲ STOP FOLLOWING     PROMOTER GROUP     PLATONIQ     Reference: OH-PROP-2019-09-85     Check fingerprint     Share A     Embed ◊> |  |