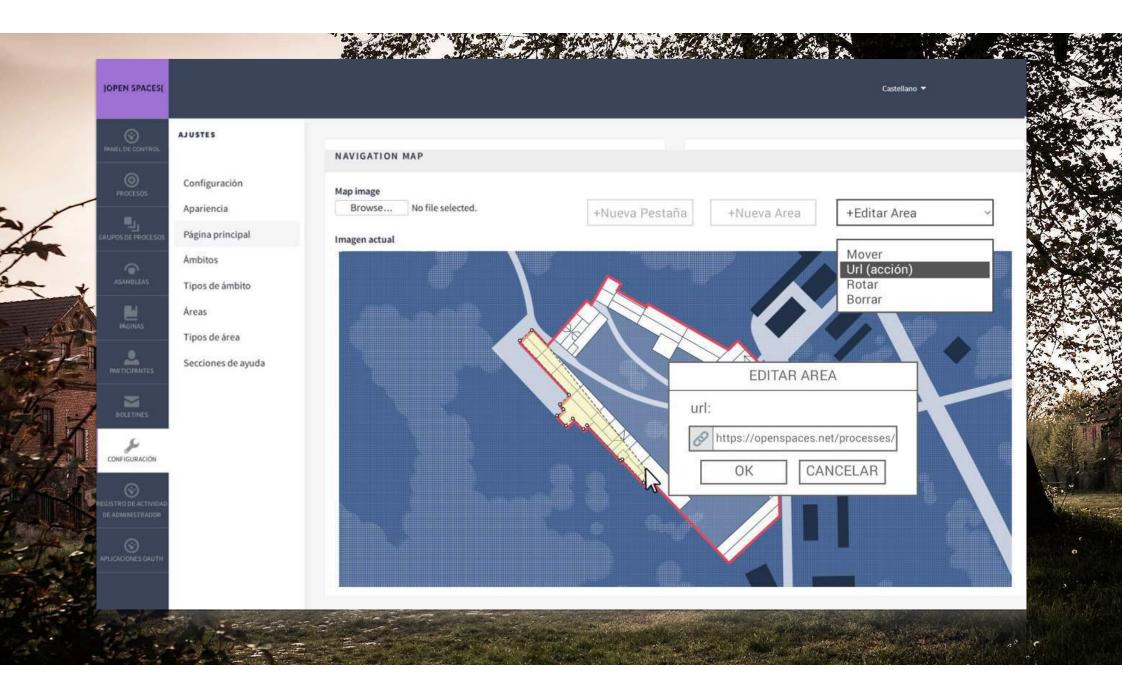

#### BLUEPRINT NAVIGATOR navigate through participatory processes using maps and blueprints of a site or building

How do I take part in a process?

MEETINGS Find out where and when you can participate in public meetings.